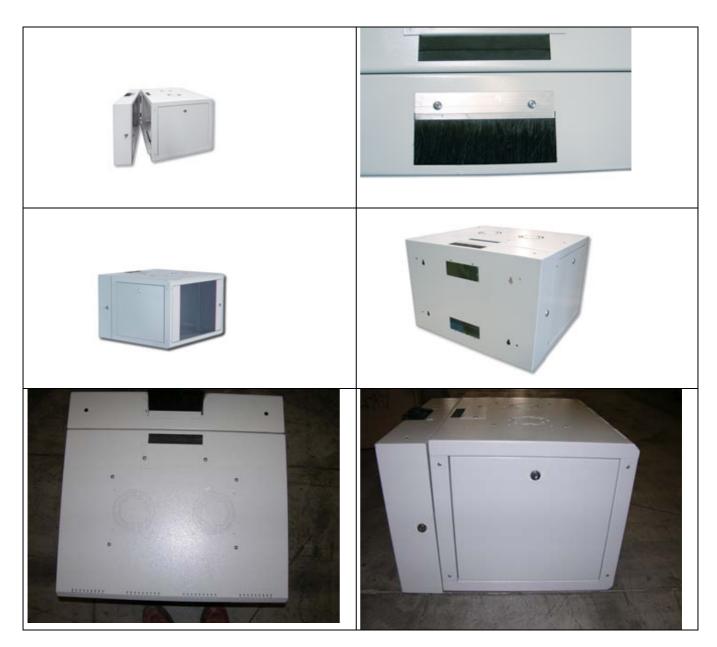

## DIGITUS SoHoline 7U 19" Double Section Cabinet

Wallmounting, Glasdoor, Grey color RAL 7035, 31 kg (h x w x d) 380 x 600 x 560mm The DIGITUS SOHO double section Wall Cabinets are made of a robust steel construction with a minimum of seams. Ideal for all current IT- and Telecommunication applications.

Standard Type:

- 1,1mm 1,5mm strong sheet steel with high load capacity, light grey (RAL 7035)
- Side sections detachable and lockable
- Ventilationslots for passive ventilation and exhaustion
- Double Section, lockable
- Protection rating IP 40
- Safety-Glass door with steel frame and lockable
- 2 x 19" profiles
- Cable entry on top and bottom
- Incl. 8 pieces mounting set
- Grounded
- Extensive accessories available