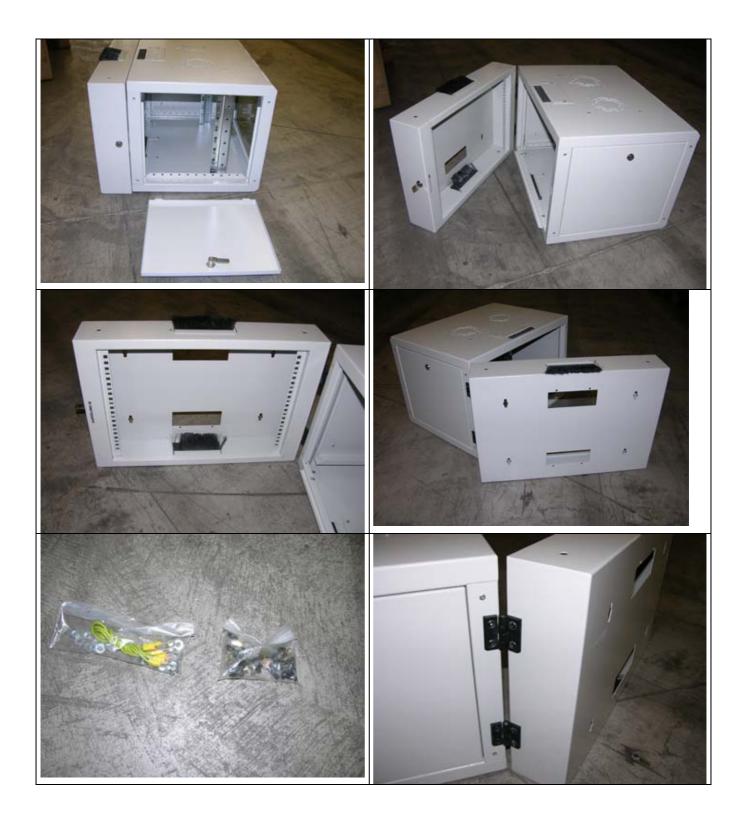

## DIGITUS SoHoline 7U 19" Double Section Cabinet

Wallmounting, Glasdoor, Grey color RAL 7035, 31 kg (h x w x d) 380 x 600 x 560mm The DIGITUS SOHO double section Wall Cabinets are made of a robust steel construction with a minimum of seams. Ideal for all current IT- and Telecommunication applications.

Standard Type:

- 1,1mm 1,5mm strong sheet steel with high load capacity, light grey (RAL 7035)
- Side sections detachable and lockable
- Ventilationslots for passive ventilation and exhaustion
- Double Section, lockable
- Protection rating IP 40
- Safety-Glass door with steel frame and lockable
- 2 x 19" profiles
- Cable entry on top and bottom
- Incl. 8 pieces mounting set
- Grounded
- Extensive accessories available